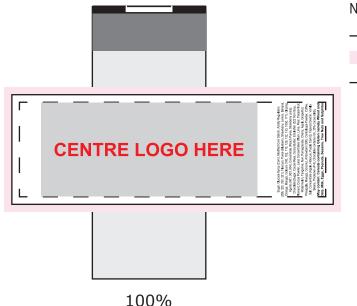

## ART APPROVAL

All colours used in this document are indicative only and they may vary across a variety of printing techniques and confectionery

Logo will be aligned centrally to the flip lid

**NOTES** 

Wrapper Size: 85mmW x 29mmH

Bleed: 2mm

Safe Print Area: WITHIN 3mm of edge of label

When artwork is printed.

there can be movement of up to 3mm

Image Impression Only NOT to Scale

**Product Code CC062E** 

Flip Lid Tube filled with 35g **JELLY BELLY** Jelly Beans Description